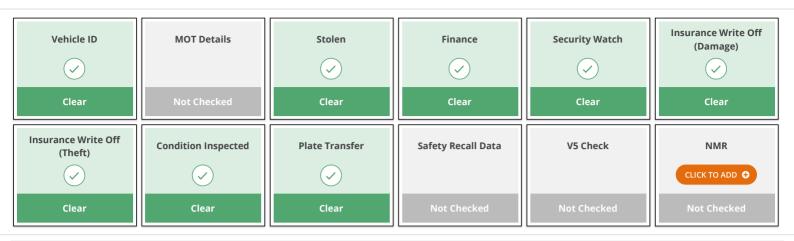

## hpi check Results

## **SOUTH WESTERN VEHICLE AUCTIONS**

HPI Check Results (6,000) - 12/10/2020 11:39:07

## **BLUE TRIUMPH DOLOMITE SPRINT**

Registration (VRM)

WFC3IT

VIN/Chassis Number
W F 8 6 5 3 9

## FOR INTERNAL USE ONLY

Restrictions apply to the publication of certain DVLA data. HPI Certificates designed for display can be emailed to you. Please call us on 0113 222 2000 if you need any assistance with our services.

| ✓ Vehicle ID                       |                 |                              |                   |
|------------------------------------|-----------------|------------------------------|-------------------|
| Make                               | TRIUMPH         | Year of Manufacture          | 1979              |
| Model                              | DOLOMITE SPRINT | Number of Former Keepers     | 6                 |
| Engine Size                        | 1998сс          | Start Date of Current Keeper | 20/04/2002        |
| Colour                             | BLUE            | Previous Colour              |                   |
| Fuel                               | Petrol          | Date Colour Changed          |                   |
| Doorplan                           | 4 Door Saloon   | Wheelplan                    | 2 Axle Rigid Body |
| Engine Number                      | 21305           | Gross Vehicle Weight         | 0 (KG)            |
| Transmission                       |                 | Exported                     | No                |
| Date of 1st Registration in the UK | 01/06/1979      | Scrap Marker                 | No                |
|                                    |                 |                              |                   |